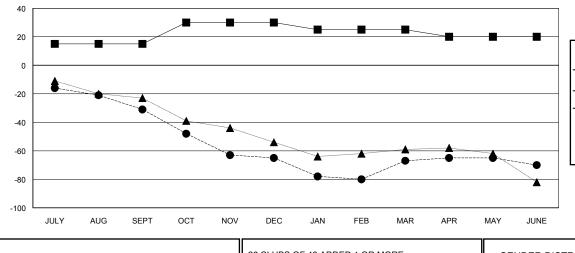

## **LOCATION SOUTH DAKOTA**

**GMT CA** 

| Clubs                 |               |           |               | Members               |                           |                         |                                              |
|-----------------------|---------------|-----------|---------------|-----------------------|---------------------------|-------------------------|----------------------------------------------|
| RESULTS FOR 2017-2018 |               |           |               | RESULTS FOR 2017-2018 |                           |                         |                                              |
| QUARTER               | NEW CLUB GOAL | NEW CLUBS | DROPPED CLUBS | QUARTER               | MEMBER GROWTH NET<br>GOAL | MEMBER GROWTH<br>ACTUAL | DROPPED MEMBERS ACTUAL (including transfers) |
| JULY/AUG/SEPT         | 1             | 0         | 1             | JULY/AUG/SEPT         | 15                        | 14                      | 44                                           |
| OCT/NOV/DEC           | 1             | 0         | 1             | OCT/NOV/DEC           | 15                        | 33                      | 62                                           |
| JAN/FEB/MAR           | 0             | 0         | 1             | JAN/FEB/MAR           | -5                        | 44                      | 44                                           |
| APR/MAY/JUNE          | 0             | 0         | 0             | APR/MAY/JUNE          | -5                        | 45                      | 44                                           |